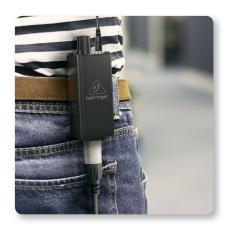

## **Handy Belt Clip**

When you do need to move around, say to change your amp or stomp settings, PM1's built-in belt clip will always keep it close at hand. Just slip the PM1 onto your waistband or belt and let the good times roll!

Whether you're a keyboardist, drummer, or any other musician whose performance keeps them anchored in one spot, the PM1 was designed specifically for you. A convenient hard-wired personal inear control center, the PM1's belt pack puts monitor control right at your fingertips, plus it's lightweight, ultraeasy to use – and it doesn't require a power source!