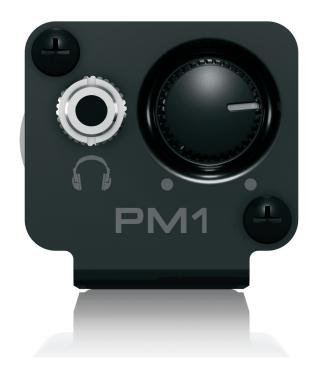

#### **Volume Control**

The PM1 features an extremely high-quality volume control for dialing in the perfect level every time. Designed for long life and supersmooth performance, this detented control stays where you put it.

## 3.5 mm Phones Jack

You can use your favorite headphones, earbuds or custom-molded professional In-Ear Monitors (IEMs) with the PM1, thanks to the top-mounted, standard 3.5 mm (1/8") stereo output jack.