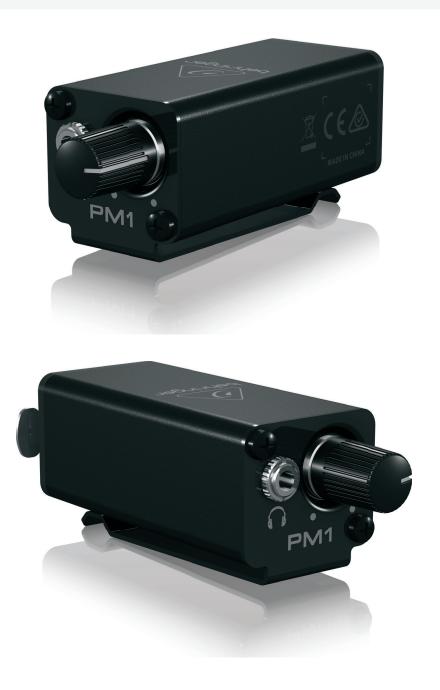

Whether you're a keyboardist, drummer, or any other musician whose performance keeps them anchored in one spot, the PM1 was designed specifically for you. A convenient hard-wired personal inear control center, the PM1's belt pack puts monitor control right at your fingertips, plus it's lightweight, ultraeasy to use – and it doesn't require a power source!

## **Handy Belt Clip**

When you do need to move around, say to change your amp or stomp settings, PM1's built-in belt clip will always keep it close at hand. Just slip the PM1 onto your waistband or belt and let the good times roll!

## **Sound Value**

When it comes to wired monitor applications, you simply will not find a better or more affordable solution, than the amazing PM1 Personal In-Ear Monitor Belt-Pack. Built-like-a-tank, and featuring an impact-resistant metal chassis, the PM1 was made for the road and will give you many years of dependable, highest-quality performance.