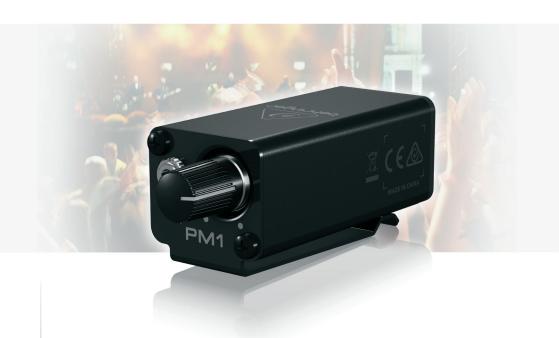

# POWERPLAY PM1

Personal In-Ear Monitor Belt-Pack

- In-ear monitor belt-pack for personal monitor applications
- High quality volume control
- XLR input with locking mechanism
- 3.5 mm mini jack headphones connector
- Convenient belt-pack clip included
- "Built-like-a-tank", impact-resistant metal chassis
- 3-Year Warranty Program\*
- Conceived and designed by BEHRINGER Germany

Whether you're a keyboardist, drummer, or any other musician whose performance keeps them anchored in one spot, the PM1 was designed specifically for you. A convenient hard-wired personal inear control center, the PM1's belt pack puts monitor control right at your fingertips, plus it's lightweight, ultraeasy to use – and it doesn't require a power source!