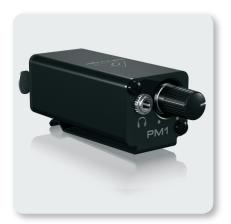

#### **Volume Control**

The PM1 features an extremely high-quality volume control for dialing in the perfect level every time. Designed for long life and supersmooth performance, this detented control stays where you put it.

## **Locking XLR Input**

Because your monitor is crucial to your performance, PM1's XLR input connector accepts standard mic cables and features a locking mechanism to prevent accidental disconnects. Just press the tab next to the bottom-mounted connector to release the cable at the end of the gig.

## 3.5 mm Phones Jack

You can use your favorite headphones, earbuds or custom-molded professional In-Ear Monitors (IEMs) with the PM1, thanks to the top-mounted, standard 3.5 mm (1/8") stereo output jack.

## **Handy Belt Clip**

When you do need to move around, say to change your amp or stomp settings, PM1's built-in belt clip will always keep it close at hand. Just slip the PM1 onto your waistband or belt and let the good times roll!