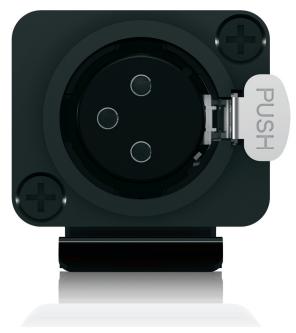

## **Locking XLR Input**

Because your monitor is crucial to your performance, PM1's XLR input connector accepts standard mic cables and features a locking mechanism to prevent accidental disconnects. Just press the tab next to the bottom-mounted connector to release the cable at the end of the gig.