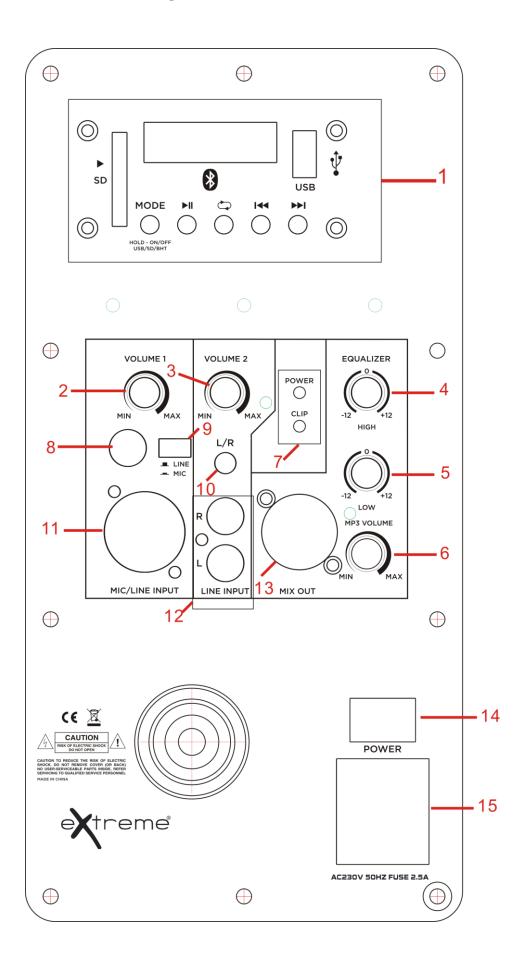

## **BACK PANEL AMPLIFIER**

#### 1.MP3 player :USB/SD/Bluetooth input and MP3 player

| MENU            | MP3 Player      |
|-----------------|-----------------|
| MODE            | Stop / Detener  |
| M               | Pause/Play      |
| Ð               | Repeat          |
| <b>*</b>        | Last Music Song |
| <b>&gt;&gt;</b> | Next Music Song |
| *               | Bluetooth       |

- 2. Volume 1: Control the Volume of Microphone input.
- 3. Volume 2: Control the Volume of line in
- 4. Equalizer: to control the tone level of high frequency at range -12dB to + 12dB
- 5. Equalizer: to control the tone level of low frequency at range -12dB to + 12dB
- 6. Volume: it controls the volume of MP3
- 7.Clip LED: it is light up when the applied input signal reaches to distortion, reduce the input level in order to eliminate the distortion.
  - 8. 6.35mm Connector device ,like Mobile
  - 9. Switch for Mic and Line input
- 10.1/4 Jack for Mic input
- 11. XLR Connector for Mic input and Line input
- 12. Balanced RCA connector for devices like CD, Tuner or mixer, etc.
- 13. XLR output for Mic
- 14. Power Switch: It allows to switch on / off the unit
- 15. Main supply inlet: Connect here an IEC main power cable in order to supply the unit.